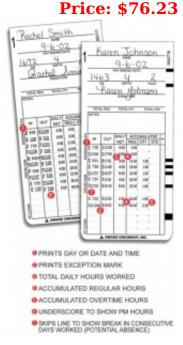

## <u>Time Card for Amano</u> MRX-35

Manufacturer:

## **Description**

Amano MRX35 Time Clock Time Cards:

Amano MRX 35 time cards will accompany weekly or biweekly printable employee time tracking pay periods. The time cards display the total calculated hours between the punches and have optional automatic break deductions showing to make the payroll hours calculation much simpler. Disclaimer section with employee signature allows for verification of worked hours. 10 packs of 50 Amano MRX-35 Time Cards.

## **Features of Amano MRX 35 Time Cards:**

- ✓ Weekly, Biweekly, Semi-monthly and Monthly Pay Periods
- ✓ Dimension of Timecard: 3 3/8" W x 7 3/8" H
- Displays the following entries:
  - Employee ID number
  - Employee Name
  - Accumulated Regular Hours
  - Accumulated Overtime Hours
  - Break Deductions
  - Pay Period Dates
  - Total Hours
  - Employee Signature
  - Comments Section